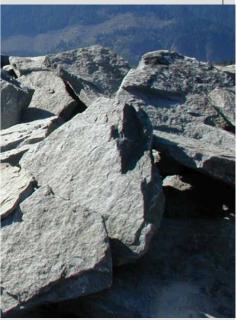

## Grizzly Granite Flat Boulders

#### **Characteristics:**

Grizzly Granite Flat Boulders are commonly used for landscape accents, landscape treads, and water features. These boulders typically come bulk but are available palletized for shipping convenience.

## **Description & Color:**

Grizzly Granite Flat Boulders are mostly blueish grey with some hints of light brown and taupes, and naturally weathered highlights.

5883 Byrne Road Burnaby, BC V5J 3J1 Tel: 604.435.4842 Fax: 604.436.9443 Toll Free: 1.888.887.7738 sales@landscapesupply.com