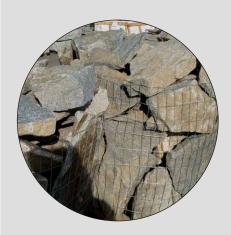

## Packaging & Delivery:

Grizzly Granite Flats and Boulders are packaged on pallets with a total weight of approximately 3000 pounds per pallet. Grizzly Granite Flats and Boulders are also available in bulk.