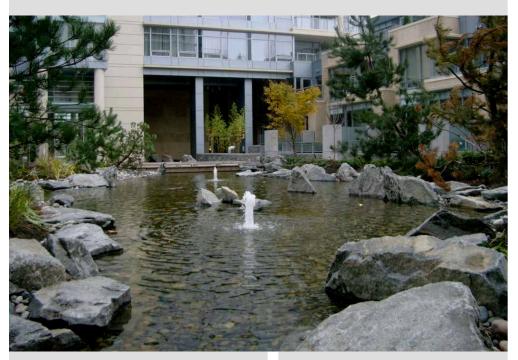

#### **Characteristics:**

Grizzly Granite Flat Boulders are commonly used for landscape accents, landscape treads, and water features. These boulders typically come bulk but are available palletized for shipping convenience.

## **Description & Color:**

Grizzly Granite Flat Boulders are mostly blueish grey with some hints of light brown and taupes, and naturally weathered highlights.

5883 Byrne Road Burnaby, BC V5J 3J1 Tel: 604.435.4842 Fax: 604.436.9443 Toll Free: 1.888.887.7738 sales@landscapesupply.com