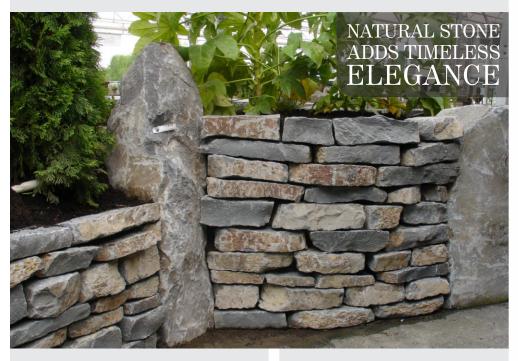

## Characteristics:

Castle Blend Basalt is our newest drystack wallstone available in one sort size of 3"-5" height. It features a primarily blueish grey split side with browns taupes, and golden hues on the outside weathered crust. Image shows a blend of both sizes/sides.

### **Description & Color:**

This wallstone can be installed with either the split side or the weathered side to the front. By virtue of its blocky nature, the stone allows the installer to easily build a drystack wall with a more consistent, linear appearance with less construction time and less waste.