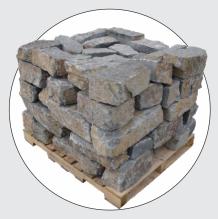

### Packaging & Delivery:

Castle Blend Wallstone is packaged in wire baskets on pallets with a total weight of approximately 3500 pounds per pallet.

Distributed by:

www.landscapesupply.ca

5883 Byrne Road Burnaby, BC V5J 3J1 Tel: 604.435.4842 Fax: 604.436.9443 Toll Free: 1.888.887.7738 sales@landscapesupply.com