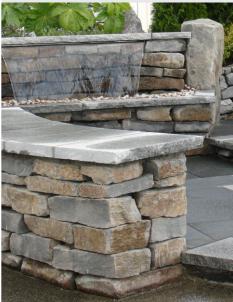

## Characteristics:

Castle Blend Basalt is our newest drystack wallstone available in one sort size of 3"-5" height. It features a primarily blueish grey split side with browns taupes, and golden hues on the outside weathered crust. Image shows a blend of both sizes/sides.

### **Description & Color:**

This wallstone can be installed with either the split side or the weathered side to the front. By virtue of its blocky nature, the stone allows the installer to easily build a drystack wall with a more consistent, linear appearance with less construction time and less waste.