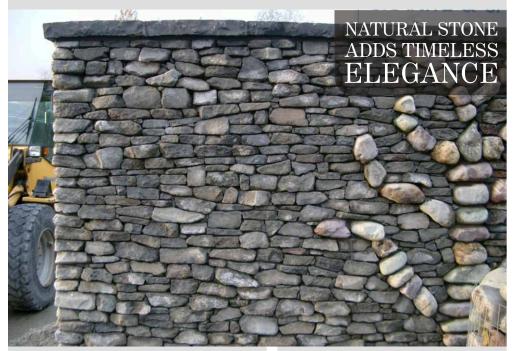

## **Characteristics:**

Brohm Farmhouse Stone provides a softer tumbled look as opposed to the roughness of the Basalt Cottage Stone. This stone can be used in any facing application and every stone on the pallet has multiple usable sides.

## **Description & Color:**

Brohm Farmhouse Stone has a color range from light grey to charcoal grey variations.

5883 Byrne Road Burnaby, BC V5J 3J1 Tel: 604.435.4842 Fax: 604.436.9443 Toll Free: 1.888.887.7738 sales@landscapesupply.com