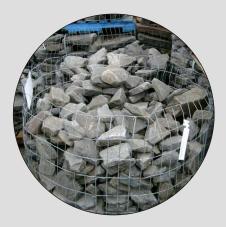

#### Packaging & Delivery:

Brohm Farmhouse Stone is packaged in wire baskets on pallets with a total weight of approximately 3000 pounds per pallet. Brohm Farmhouse Stone is ordered by the pound or by the pallet.