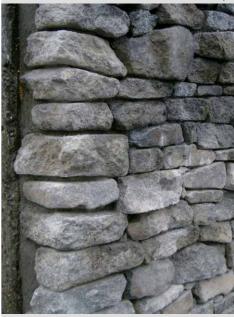

## **Characteristics:**

Brohm Farmhouse Stone provides a softer tumbled look as opposed to the roughness of the Basalt Cottage Stone. This stone can be used in any facing application and every stone on the pallet has multiple usable sides.

## **Description & Color:**

Brohm Farmhouse Stone has a color range from light grey to charcoal grey variations.

5883 Byrne Road Burnaby, BC V5J 3J1 Tel: 604.435.4842 Fax: 604.436.9443 Toll Free: 1.888.887.7738 sales@landscapesupply.com