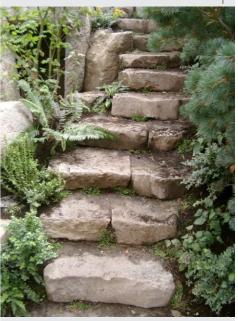

#### **Characteristics:**

Basalt Risers and Treads are ideal for one piece steps or can be used side by side to create stunning natural transitions between elevations.

## **Description & Color:**

Basalt Risers and Treads are mostly grey with brown and taupe variations.

5883 Byrne Road Burnaby, BC V5J 3J1 Tel: 604.435.4842 Fax: 604.436.9443 Toll Free: 1.888.887.7738 sales@landscapesupply.com