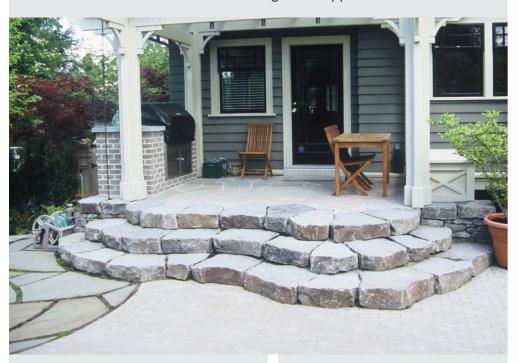

#### **Characteristics:**

Basalt Risers and Treads are ideal for one piece steps or can be used side by side to create stunning natural transitions between elevations.

## **Description & Color:**

Basalt Risers and Treads are mostly grey with brown and taupe variations.

5883 Byrne Road Burnaby, BC V5J 3J1 Tel: 604.435.4842 Fax: 604.436.9443 Toll Free: 1.888.887.7738 sales@landscapesupply.com