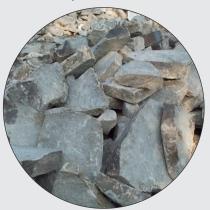

## **Description & Color:**

Basalt Risers and Treads are mostly grey with brown and taupe variations.

5883 Byrne Road Burnaby, BC V5J 3J1 Tel: 604.435.4842 Fax: 604.436.9443 Toll Free: 1.888.887.7738 sales@landscapesupply.com

# Packaging & Delivery:

Basalt Risers and Treads are packaged in wire baskets on pallets with a total weight of approximately 3000 pounds per pallet. Basalt Risers and Treads are ordered by the pound or by the pallet. Bulk orders are delivered on flatbed or dump trucks.