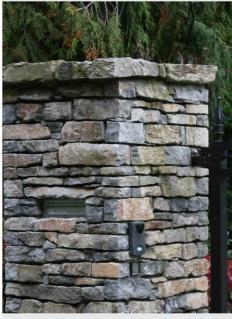

#### **Characteristics:**

Basalt Sawn Back Ledgestone features a naturally weathered front face along with the virtues of a sawn back for consistent bed depth and ease of installation. Once layed it provides a linear yet rustic appearance.

#### Description & Color:

Basalt Sawn Back Ledgestone is primarily grey with some brown taupe and tan variations.

5883 Byrne Road Burnaby, BC V5J 3J1 Tel: 604.435.4842 Fax: 604.436.9443 Toll Free: 1.888.887.7738 sales@landscapesupply.com