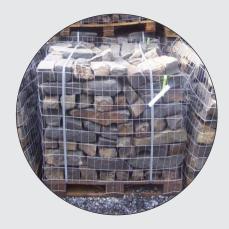

## Packaging & Delivery:

Basalt Ledgestone is packaged in wire baskets on pallets with a total weight of approximately 3500+/- pounds per pallet. Basalt Ledgestone is ordered by the pound or by the pallet.