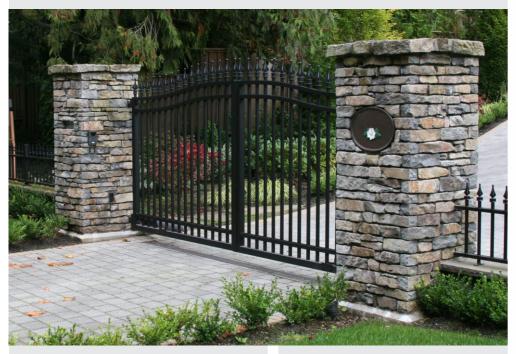

#### **Characteristics:**

Basalt Sawn Back Ledgestone features a naturally weathered front face along with the virtues of a sawn back for consistent bed depth and ease of installation. Once layed it provides a linear yet rustic appearance.

#### Description & Color:

Basalt Sawn Back Ledgestone is primarily grey with some brown taupe and tan variations.

5883 Byrne Road Burnaby, BC V5J 3J1 Tel: 604.435.4842 Fax: 604.436.9443 Toll Free: 1.888.887.7738 sales@landscapesupply.com