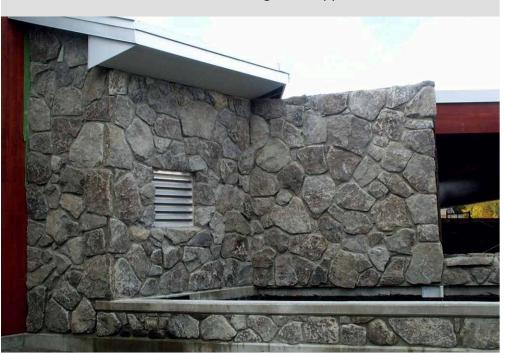

#### Characteristics:

The Basalt Mixed Weathered Facing is used the same way as the split variety. The difference is all weathered faces. This provides the job with an instant aged appearance.

#### **Description & Color:**

The Basalt Mixed Weathered Facing has a color range from natural browns, greys and tan variations.

5883 Byrne Road Burnaby, BC V5J 3J1 Tel: 604.435.4842 Fax: 604.436.9443 Toll Free: 1.888.887.7738 sales@landscapesupply.com