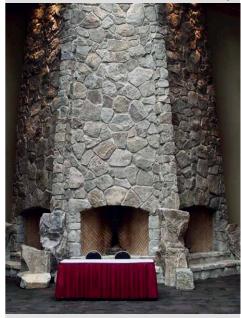

#### Characteristics:

The Basalt Mixed Weathered Facing is used the same way as the split variety. The difference is all weathered faces. This provides the job with an instant aged appearance.

#### **Description & Color:**

The Basalt Mixed Weathered Facing has a color range from natural browns, greys and tan variations.

5883 Byrne Road Burnaby, BC V5J 3J1 Tel: 604.435.4842 Fax: 604.436.9443 Toll Free: 1.888.887.7738 sales@landscapesupply.com