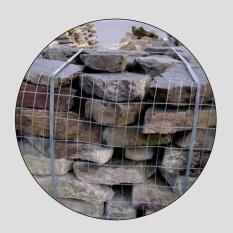

### Packaging & Delivery:

Basalt Mixed Weathered Facing is packaged in wire baskets on pallets with a total weight of approximately 3500 pounds per pallet. Basalt Mixed Weathered Facing is ordered by the pound or by the pallet.