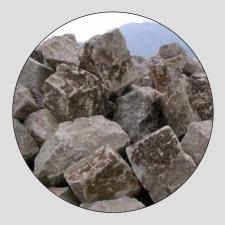

### **Characteristics:**

Our Bulk Basalt Boulders vary in size and shape from about 16" to 48" diameters. The bulk boulders are pulled off the mountain side and have been exposed to centuries of natural weathering. These boulders look great in many different landscaping and gardening environments.

### **Description & Color:**

Basalt Bulk Boulders are mostly grey with some brown and taupe variations.

NATURAL STONE

DDS TIMELESS

NCE

5883 Byrne Road Burnaby, BC V5J 3J1 Tel: 604.435.4842 Fax: 604.436.9443 Toll Free: 1.888.887.7738 sales@landscapesupply.com Distributed by: