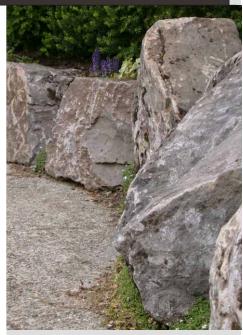

### **Characteristics:**

Our Bulk Basalt Boulders vary in size and shape from about 16" to 48" diameters. The bulk boulders are pulled off the mountain side and have been exposed to centuries of natural weathering. These boulders look great in many different landscaping and gardening environments.

### **Description & Color:**

Basalt Bulk Boulders are mostly grey with some brown and taupe variations.

NATURAL STONE

DDS TIMELESS

NCE

5883 Byrne Road Burnaby, BC V5J 3J1 Tel: 604.435.4842 Fax: 604.436.9443 Toll Free: 1.888.887.7738 sales@landscapesupply.com Distributed by: