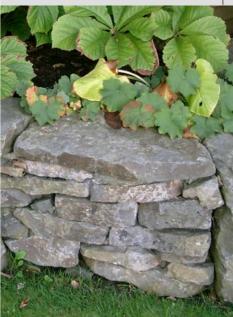

## **Characteristics:**

The Basalt Mini Wallstone, much like the regular size, is used for drystack retaining walls. This material should only be used for those walls 18" and under. Also used as garden borders stacked one or two layers high.

## **Description & Color:**

Basalt Mini Wallstone is grey in color with brown and tan variations. Some faces have natural moss growth.

5883 Byrne Road Burnaby, BC V5J 3J1 Tel: 604.435.4842 Fax: 604.436.9443 Toll Free: 1.888.887.7738 sales@landscapesupply.com