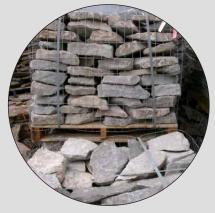

#### Packaging & Delivery:

Basalt Mini Wallstone is packaged in wire baskets on pallets with a total weight of approximately 3000 pounds per pallet. Basalt Mini Wallstone is ordered by the pound or by the pallet.