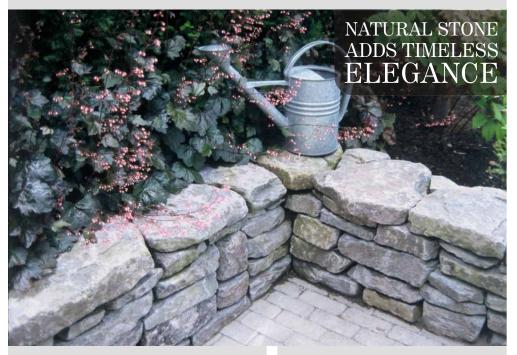

## **Characteristics:**

The Basalt Mini Wallstone, much like the regular size, is used for drystack retaining walls. This material should only be used for those walls 18" and under. Also used as garden borders stacked one or two layers high.

## **Description & Color:**

Basalt Mini Wallstone is grey in color with brown and tan variations. Some faces have natural moss growth.

5883 Byrne Road Burnaby, BC V5J 3J1 Tel: 604.435.4842 Fax: 604.436.9443 Toll Free: 1.888.887.7738 sales@landscapesupply.com